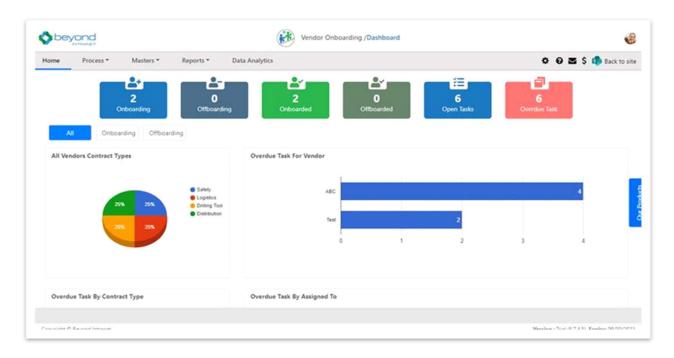

#### **Features**

We customized the employee onboarding software that aligns with their entire vendor onboarding lifecycle and establishing great vendor relationship to vendor deboarding.

- Data analytics
- Filter (Pending/Scheduled Tasks/ Completed Tasks)
- Customizable templates
- Adherence to quality standards
- Outlook and MS Teams plug-ins

- > Onboard/Offboard history
- Level-based access and content privacy
- > Pre-built onboarding templates
- Compliance tracking